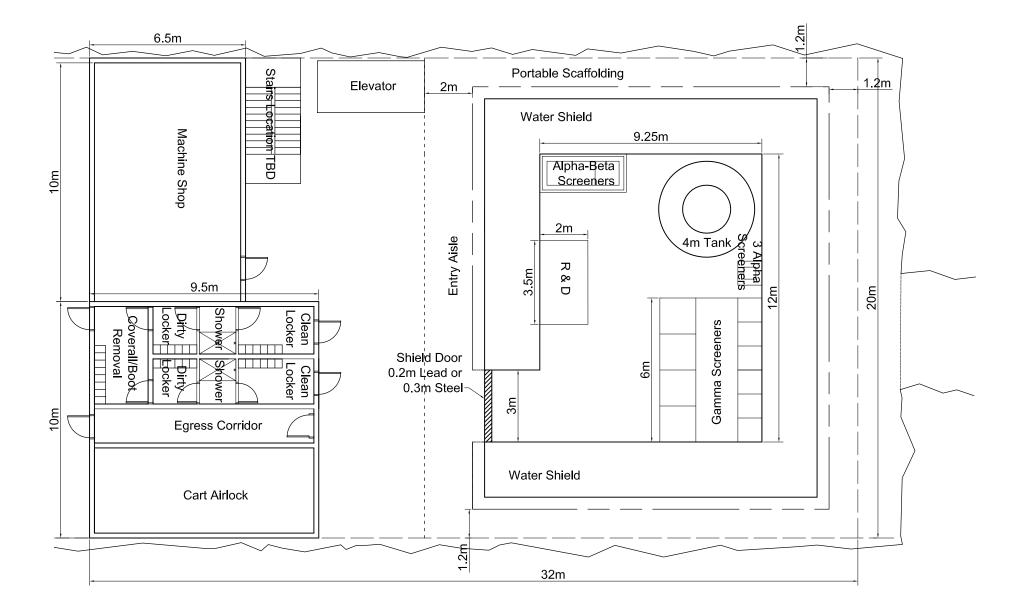

NOVEMBER 19, 2009 XXX XXX CHECKED:

##############################

GA-02

2800 University Avenue S.E. Minneapolis, Minnesota 55414 Ph 612-379-8805 Fax 612-379-8805

UNIVERSITY OF MN

FAARM

CITY, STATE

| REVISE       | D:     |      |      |
|--------------|--------|------|------|
| NO.          | DATE   | REMA | RK   |
| #            | #      | #    |      |
| #            | #      | #    |      |
| #            | N@T    | #    | _    |
| #            | N(#) I | #Ot  | <    |
| <b>\$</b> 01 | NS#TF  | TUC. | TION |
| #            | #      | #    |      |
|              |        |      |      |